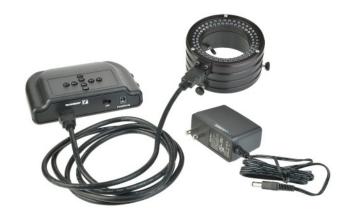

| SHIPPED READY TO USE                                                     |  |
|--------------------------------------------------------------------------|--|
| The ProLine 882 consists of three components:                            |  |
| One LED 882 Ring, 4 quadrant controller and one AC/DC Switching Adapter: |  |
| Input: 100-240V - 50/60 Hz, 0.5A<br>Output: 24V -0.75A, 18W Maximum      |  |
| ESD MODELS                                                               |  |
| Proprietary metal finishing provides a superior ESD finish               |  |
| Machined aluminum alloy controller                                       |  |
|                                                                          |  |

Shielded interconnect cable