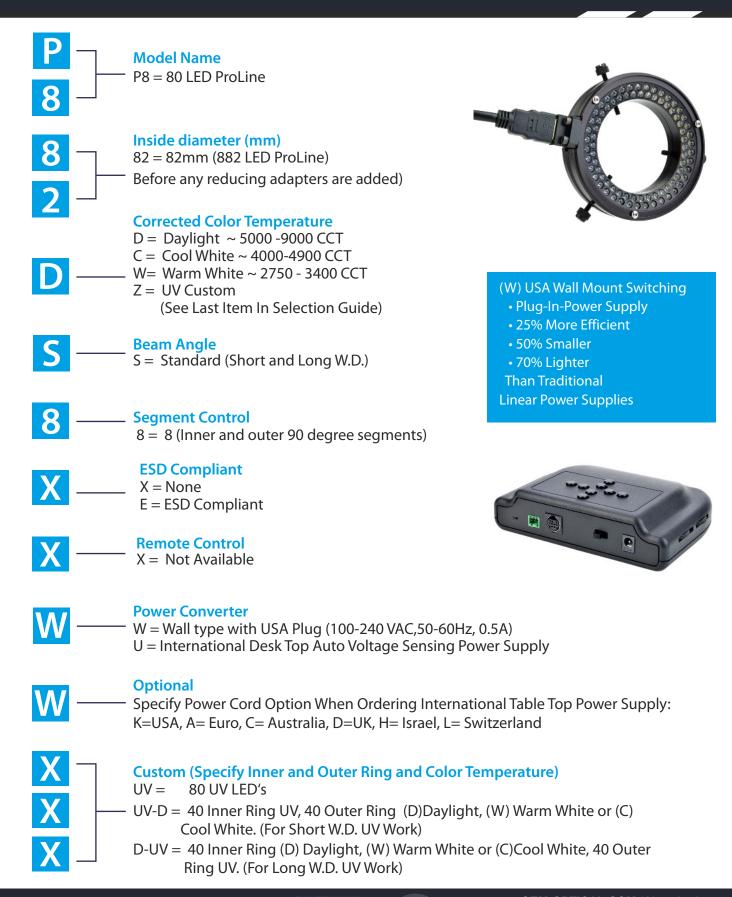

nce, 8 Segment Controller, No ESD, USA Plug  ProLine, 82mm I.D., Daylight, Standard Working Distance, 8 Segment Controller, No ESD, USA Plug  ProLine, 82mm I.D., Daylight, Standard Working Distance, 8 Segment Controller, No ESD, USA Plug                                                                                 |
| P882DS8XXW-UV  P882CS8XXW-UV-D  P882WS8XXW-D-UV  UV WITH ESD | ProLine, 82mm I.D., Daylight, Standard Working Distance, 8 Segment Controller, No ESD, USA Plug  ProLine, 82mm I.D., Daylight, Standard Working Distance, 8 Segment Controller, No ESD, USA Plug  ProLine, 82mm I.D., Daylight, Standard Working Distance, 8 Segment Controller, No ESD, USA Plug  MODELS  ProLine, 82mm I.D., 80 Ultraviolet LED's, Standard Working Distance, 8 |





#### **PROLINE 882 SELECTION GUIDE**