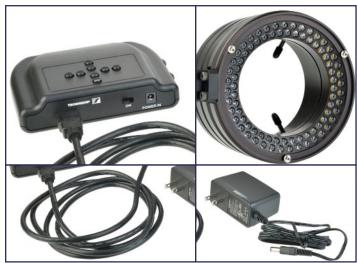

| SHIPPED READY TO USE                                                     |  |
|--------------------------------------------------------------------------|--|
| The ProLine 882 consists of three components:                            |  |
| One LED 882 Ring, 4 quadrant controller and one AC/DC Switching Adapter: |  |
| Input: 100-240V - 50/60 Hz, 0.5A<br>Output: 24V -0.75A, 18W Maximum      |  |
| ESD MODELS                                                               |  |
| Proprietary metal finishing provides a superior ESD finish               |  |
| Machined aluminum alloy controller                                       |  |
|                                                                          |  |

Shielded interconnect cable