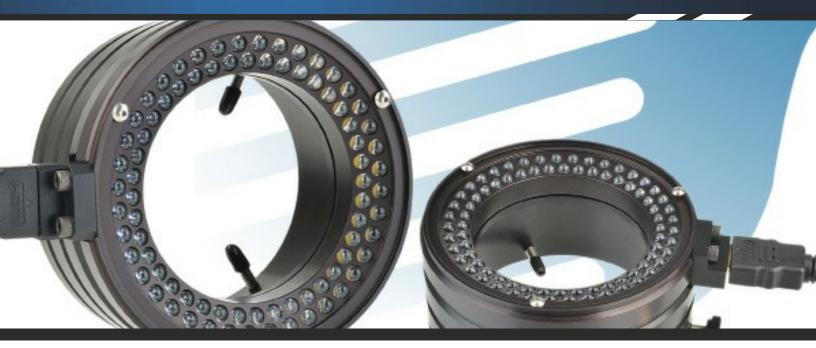

#### **THE PROLINE 882 - 82mm RING ILLUMINATOR**

The Proline 882 LED ringlights are designed with an inner and outer ring populated by 80 high quality bright white LED's. The 82mm I.D. makes the PROLINE 882 ideal for mounting on large diameter optics.

The Proline 882 is designed with an inner and outer ring populated by 80 high quality, extremely bright, white LED's. The inner and outer rings of LED's are set at different angles to create uniform illumination across a wide range of working distances. Each ring and LED segment can be independently controlled using TechniQuips advanced eight segment LED controller. Dual dimming controls provide maximum color stability at all dimming levels. The ProLine 882 is specifically designed for mounting on large diameter optics and comes standard with an eight segment controller and universal power source for worldwide operation.

# **Key Features**

- ▶ 80 precision aligned, very high output LEDS
- Choice of Daylight, Cool White, Warm White or UV LEDs
- Supplied with 8 quadrant controller and auto voltage sensing power supply
- ► Machined aluminum alloy housing for durability
- ► Supplied with 3 soft tip mounting screws
- ▶ 2 Fully adjustable dimming control
- ▶ 360 Degree shadow-free illumination
- ► Silent vibration free operation
- ► Instant on performance
- Adaptable for machine vision applications
- ► Larger diameter model (P882) fits 82mm (3.23")
- lenses (Designed for NIKON's new objective lenses)
- ► HDMI cable included Connects controller to ring